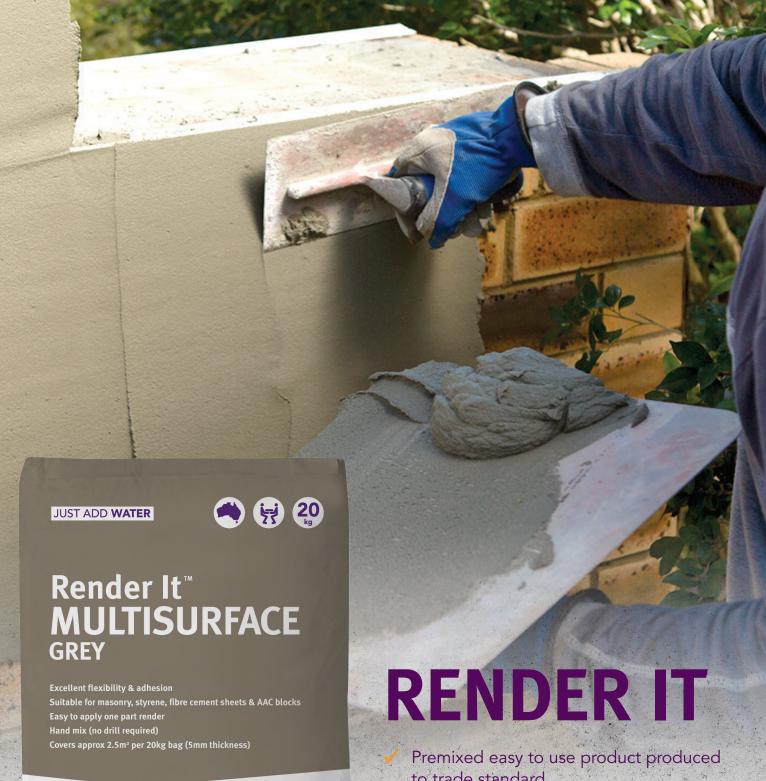

n Confidence

Cement Australia grey cement based 'Render It™ Multisurface' is an easy to use Polymer Modified Render which only requires the addition of clean water and thorough mixing before application.

This product incorporates additives that enable this one part render system to be easily applied in thicknesses ranging from 2mm to 10mm in a single application.

Render It™ Multisurface Grey can be applied to masonry, styrene, fibre cement sheets and AAC blocks.

- to trade standard
- No primer or curing compound is required
- Suitable for both internal and external use
- Excellent bond strength and adhesion to masonry, styrene, fibre cement sheets and AAC block surfaces
- Can be coloured with oxides for a paint-free finish