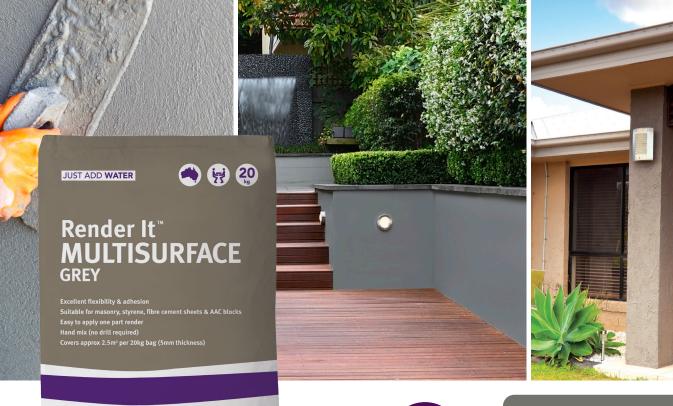

This product incorporates additives that enable this one part render system to be easily applied in thicknesses ranging from 2mm to 10mm in a single application.

Render It™ Multisurface Grey can be applied to masonry, styrene, fibre cement sheets and AAC blocks.

# **COVERAGE**

One 20kg bag of Render It™ will cover approximately 2.5m² at 5mm thickness.